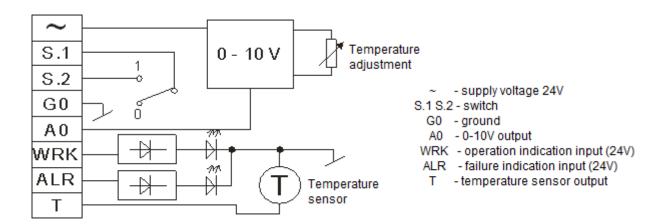

## 2. Scheme

<u>www.el-piast.com</u>

DTR-HMI-TINY-EN-V1

# 5. Connection diagram

It is recommended to use the cables 1mm<sup>2</sup>. In addition for the signals A0 and T cables should be shielded. The screen must be connected to system ground G0 (GND), should not be combined with protective conductors PE.