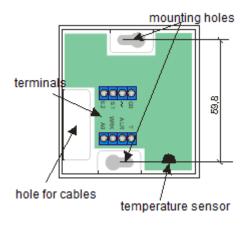

#### 1. Technical detailes

- Dimensions: 71 x 71 x 25 mm
- Supply voltage: 24 V AC/DC +/-10%
- Operating indication (input 0/24 V)
- Failure indication (input 0/24 V)
- Built-in PT1000 temperature sensor
- Power Switch NO output
- Storage temperature: -20 70 °C
- Degree of protection: IP20

## 3. Opening of the housing

# 4. Wall mounting