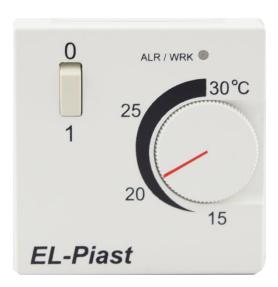

#### 1. Technical detailes

- Dimensions: 71 x 71 x 25 mm
- Supply voltage: 24 V AC/DC +/-10%
- Operating indication (input 0/24 V)
- Failure indication (input 0/24 V)
- Built-in PT1000 temperature sensor
- Power Switch NO output
- Storage temperature: -20 70 °C
- Degree of protection: IP20