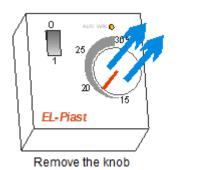

DTR-HMI-TINY-EN-V1

# **Room Terminal HMI Tiny**

#### 1. Technical detailes



- Dimensions: 71 x 71 x 25 mm
- Supply voltage: 24 V AC/DC +/-10%
- Operating indication (input 0/24 V)
- Failure indication (input 0/24 V)
- Built-in PT1000 temperature sensor
- Power Switch NO output
- Storage temperature: -20 70 °C
- Degree of protection: IP20

## 2. Scheme



<u>www.el-piast.com</u>



DTR-HMI-TINY-EN-V1

## 3. Opening of the housing





# 4. Wall mounting



#### ATTENTION!!!

Do not install near sources of heat or cold

# 5. Connection diagram



It is recommended to use the cables 1mm<sup>2</sup>. In addition for the signals A0 and T cables should be shielded. The screen must be connected to system ground G0 (GND), should not be combined with protective conductors PE.

www.el-piast.com 2