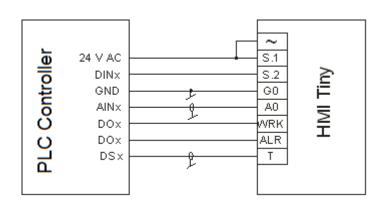

# 5. Connection diagram

It is recommended to use the cables 1mm<sup>2</sup>. In addition for the signals A0 and T cables should be shielded. The screen must be connected to system ground G0 (GND), should not be combined with protective conductors PE.