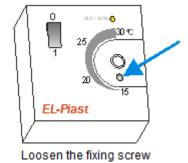

DTR-HMI-TINY-EN-V1

# **Room Terminal HMI Tiny**

#### 1. Technical detailes



- Dimensions: 71 x 71 x 25 mm
- Supply voltage: 24 V AC/DC +/-10%
- Operating indication (input 0/24 V)
- Failure indication (input 0/24 V)
- Built-in PT1000 temperature sensor
- Power Switch NO output
- Storage temperature: -20 70 °C
- Degree of protection: IP20

## 2. Scheme



<u>www.el-piast.com</u>



DTR-HMI-TINY-EN-V1

## 3. Opening of the housing





# 4. Wall mounting



#### ATTENTION!!!

Do not install near sources of heat or cold

# 5. Connection diagram



It is recommended to use the cables 1mm<sup>2</sup>. In addition for the signals A0 and T cables should be shielded. The screen must be connected to system ground G0 (GND), should not be combined with protective conductors PE.

www.el-piast.com 2